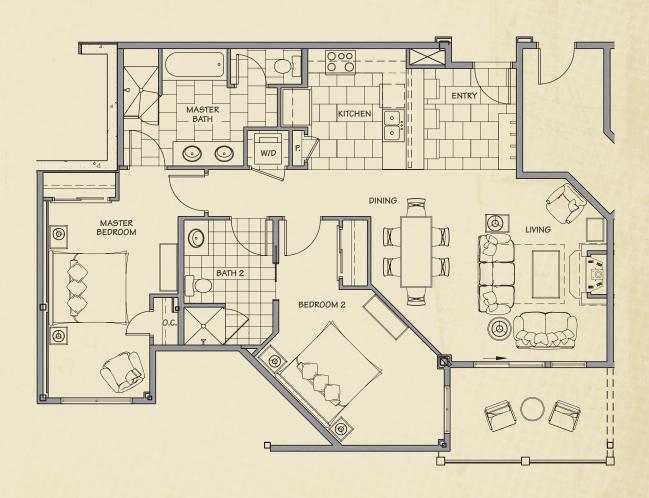

## residence 7404

## Crystal Peak Lodge

2 Bedroom, 2 Bath Approx. 1,261 Square Feet

LEVEL 4 PLAN

Not to scale. This floor plan is provided for illustrative and marketing purposes only and is subject to change or refinement without notice by developer. Furniture layouts are for illustrative purposes only and furniture may not be included in the purchase price. Verify all plan details before purchasing. EQUAL HOUSING OPPORTUNITY. This floor plan does not constitute an offering under state or federal law, or solicitation in any state where prior registration is required. Void where prohibited by law. Any references to size or square footage is approximate. Pricing and availability is subject to change at any time without notice. WARNING: THE CALIFORNIA DEPARTMENT OF REAL ESTATE HAS NOT INSPECTED, EXAMINED OR QUALIFIED THIS OFFERING.