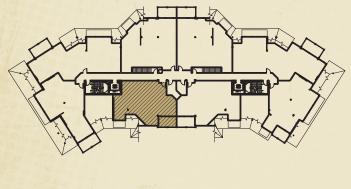

## residence 7404

## Crystal Peak Lodge

2 Bedroom, 2 Bath Approx. 1,261 Square Feet

LEVEL 4 PLAN

Not to scale. This floor plan is provided for illustrative and marketing purposes only and is subject to change or refinement without notice by developer. Furniture layouts are for illustrative purposes only and furniture may not be included in the purchase price. Verify all plan details before purchasing. EQUAL HOUSING OPPORTUNITY. This floor plan does not constitute an offering under state or federal law, or solicitation in any state where prior registration is required. Void where prohibited by law. Any references to size or square footage is approximate. Pricing and availability is subject to change at any time without notice. WARNING: THE CALIFORNIA DEPARTMENT OF REAL ESTATE HAS NOT INSPECTED, EXAMINED OR QUALIFIED THIS OFFERING.