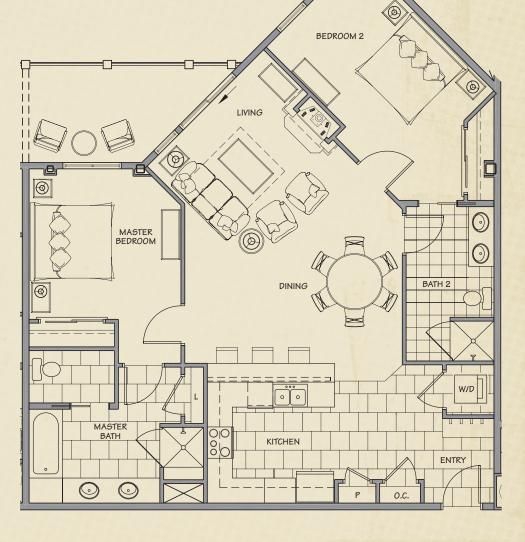

## Crystal Peak Lodge

2 Bedroom, 2 Bath Approx. 1,319 Square Feet

LEVEL 2 PLAN

NA

Not to scale. This floor plan is provided for illustrative and marketing purposes only and is subject to change or refinement without notice by developer. Furniture layouts are for illustrative purposes only and furniture may not be included in the purchase price. Verify all plan details before purchasing. EQUAL HOUSING OPPORTUNITY. This floor plan does not constitute an offering under state or federal law, or solicitation in any state where prior registration is required. Void where prohibited by law. Any references to size or square footage is approximate. Pricing and availability is subject to change at any time without notice. WARNING: THE CALIFORNIA DEPARTMENT OF REAL ESTATE HAS NOT INSPECTED, EXAMINED OR QUALIFIED THIS OFFERING.