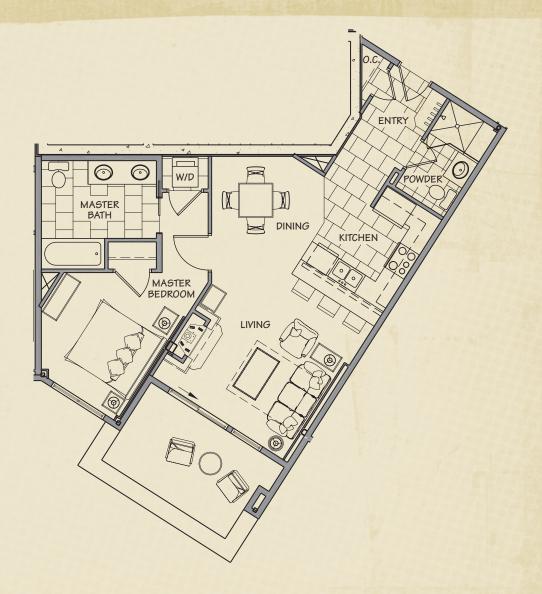

## residence 7008

## Crystal Peak Lodge

1 Bedroom, 2 Bath Approx. 832 Square Feet

## **GARDEN PLAN**

Not to scale. This floor plan is provided for illustrative and marketing purposes only and is subject to change or refinement without notice by developer. Furniture layouts are for illustrative purposes only and furniture may not be included in the purchase price. Verify all plan details before purchasing. EQUAL HOUSING OPPORTUNITY. This floor plan does not constitute an offering under state or federal law, or solicitation in any state where prior registration is required. Void where prohibited by law. Any references to size or square footage is approximate. Pricing and availability is subject to change at any time without notice. WARNING: THE CALIFORNIA DEPARTMENT OF REAL ESTATE HAS NOT INSPECTED, EXAMINED OR QUALIFIED THIS OFFERING.